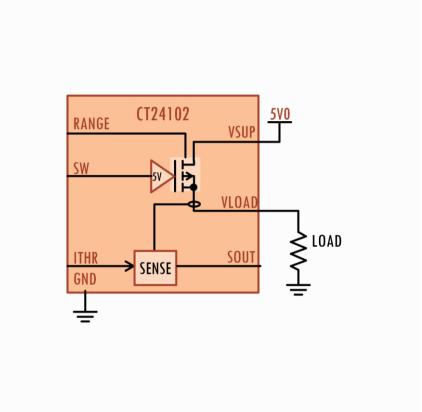

## **Description**

CT24102 is a specialized 5V power supply switch with integrated over current protection.

Current Protection threshold is programmable through a dedicated input pin. To allow small current threshold with good accuracy, the switch size can be selected between two values.